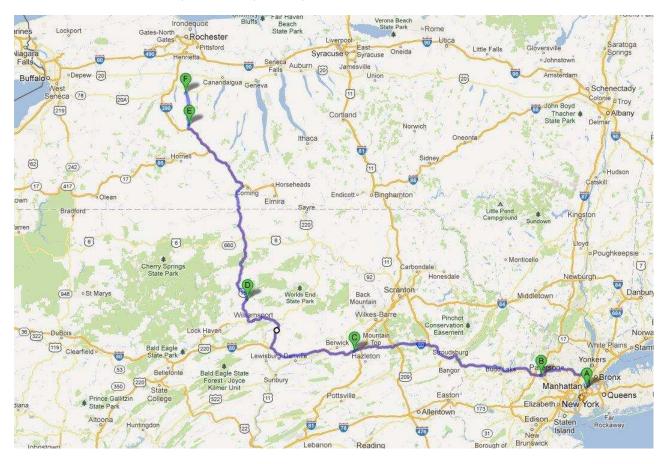

### Meet-up Point "A" (Lexington Candy Shop, New York, NY)

09:00 - 10:00 ... Breakfast at Lexington Candy Shop, 1226 Lexington Ave at 83rd St, New York, NY 10028

10:00 - 10:45 ... Kickstands up from Lexington Candy Shop and ride 33.9 mi (~0:42)

#### Meet-up Point "B" (Wendy's in Parsippany, NJ)

10:45 - 11:15 ... Gas up at Sunoco, bathroom/snack break and meet-up at Wendy's, 736 U.S. 46, Parsippany-Troy Hills, NJ 07054

11:15 - 12:45 ... Kickstands up from Wendy's and ride 101 mi (~1:36)

#### Meet-up Point "C" (Pilot Truck Stop in Drums, PA)

12:45 - 13:15 ... Gas up, bathroom/snack break at Pilot Travel Centre, SR 93 I-80/81/PA 93 Exit 256, Drums, PA 18222

13:15 - 14:30 ... Kickstands up from Pilot Travel Centre and ride 85.3 mi (~1:19)

## Meet-up Point "D" (Truck Stop in Trout Run, PA)

14:30 - 14:45 ... Gas up, bathroom/snack break at Steam Valley Restaurant/Truck Stop, 169 Pennsylvania 14, Trout Run, PA 17771

14:45 - 16:15 ... Kickstands up from Steam Valley Truck Stop and ride 103 mi (~1:36)

#### Meet-up Point "E" (Mobil in Wayland, NY)

16:15 - 16:30 ... Gas up, bathroom/snack break at Mobil Mini Mart, 26 E Naples St, Wayland, NY 14572

 $16:30 - 17:00 \dots$  Kickstands up from Mobil Mini Mart and ride  $16.4 \, \text{mi}$  (~0:22)

## Meet-up Point "F" (The Ranch in Hemlock, NY)

17:00 ...... Arrive at The Ranch, 4872 Blank Rd, Hemlock, NY 14466

Bed, clean linens and towels will be provided by 'The Ranch', but for your safety and comfort, we recommend you bring the following: