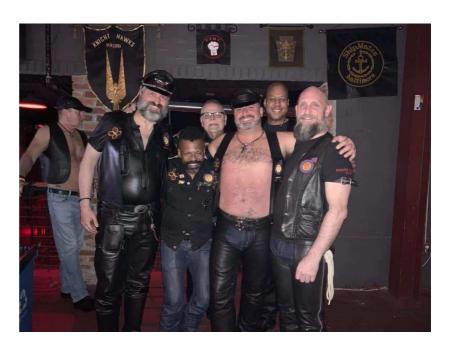

In the photo are Empire City MC members Erik R., Aaron G., Michael M., Evil Ed, Joe M., and Scott L.

All were providing bar service and selling jello shots.

Our thanks to Peter Lloyd of the DC Eagle for hosting us. We raised \$410 for the two club's charities.