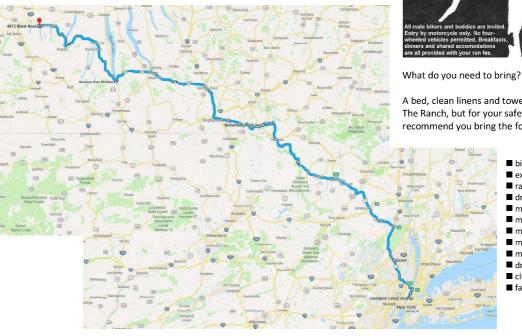

In order to best prepare and accommodate everyone, we ask that you carefully review the ride as outlined and submit your completed application with \$40/per person run fee to Empire City MC before 19<sup>th</sup> May, 2019. Space is strictly limited to 20 bikers/buddies!

This is a motorcycle only event! No four-wheeled vehicles are allowed! We understand there are riders from all over that would like to participate in this event without having to enter New York City; therefore, we have several meet-up points and times specified in the map on page two. Included for your \$40 run fee are: Accommodations at The Ranch, three dinners and three breakfasts, open bar all weekend at The Ranch. Each person must complete this form and send it in.