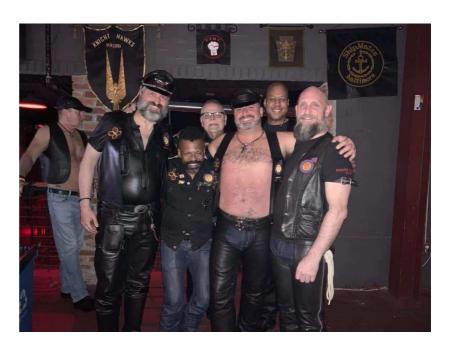

The 49<sup>th</sup> Mid Atlantic Leather Weekend was held from 18<sup>th</sup>-21<sup>st</sup> January 2019.

On Saturday, 19<sup>th</sup> January, Empire City MC and Excelsior MC hosted a joint bar night are the DC Eagle in Washington, DC.

In the photo are Empire City MC members Erik R., Aaron G., Michael M., Evil Ed, Joe M., and Scott L.

All were providing bar service and selling jello shots.

Our thanks to Peter Lloyd of the DC Eagle for hosting us. We raised \$410 for the two club's charities.