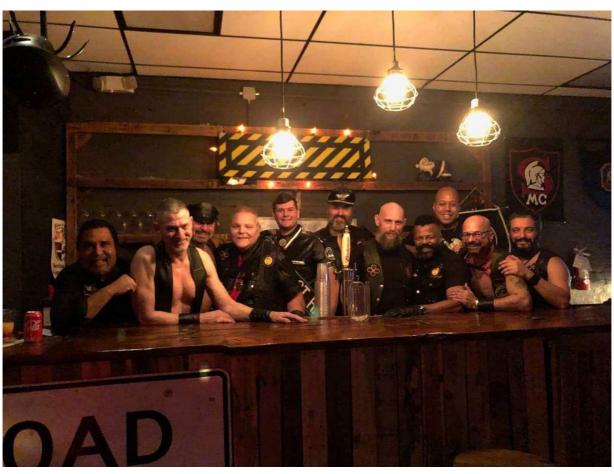

In the photo are Empire City MC members Erik R., Aaron G., Michael M., Evil Ed, Joe M., and Scott L.

All were providing bar service and selling jello shots.

Our thanks to Peter Lloyd of the DC Eagle for hosting us. We raised \$410 for the two club's charities.