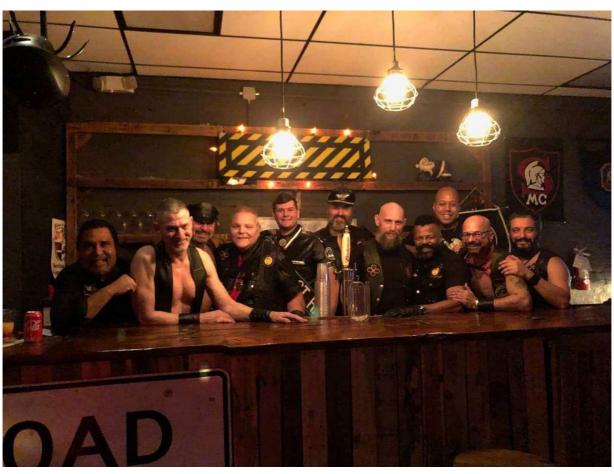

The 49<sup>th</sup> Mid Atlantic Leather Weekend was held from 18<sup>th</sup>-21<sup>st</sup> January 2019.

On Saturday, 19<sup>th</sup> January, Empire City MC and Excelsior MC hosted a joint bar night are the DC Eagle in Washington, DC.

In the photo are Empire City MC members Erik R., Aaron G., Michael M., Evil Ed, Joe M., and Scott L.

All were providing bar service and selling jello shots.

Our thanks to Peter Lloyd of the DC Eagle for hosting us. We raised \$410 for the two club's charities.