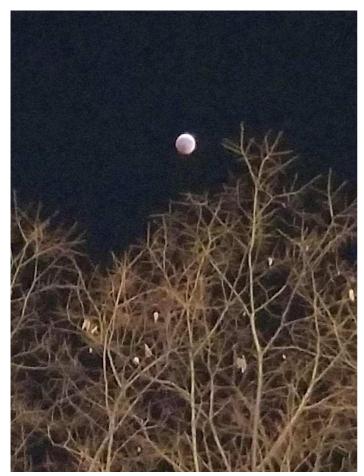

It's a rarity, a total lunar eclipse that coincides with the moon being at its closest point to Earth. This event occurred on  $20^{\text{th}}$  January. This picture was taken in front of the Hyatt at 11:50 p.m.