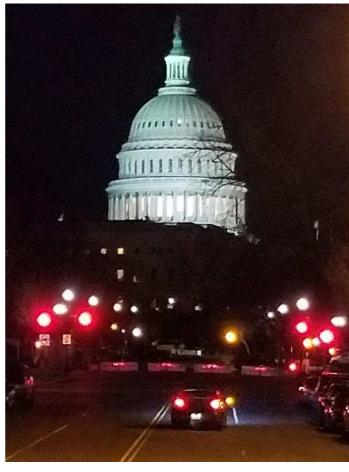

It was taken down the street from the U.S. Capital. The partial government shutdown was in progress. Both pictures belay the crisis affecting over 80,000 workers and thousands of contractors.