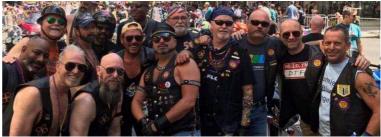

The 49<sup>th</sup> Mid Atlantic Leather Weekend was held from 18<sup>th</sup>-21<sup>st</sup> January 2019.

On Saturday, 19<sup>th</sup> January, Empire City MC and Excelsior MC hosted a joint bar night are the DC Eagle in Washington, DC.

In the photo are Empire City MC members Erik R., Aaron G., Michael M., Evil Ed, Joe M., and Scott L.

All were providing bar service and selling jello shots.

Our thanks to Peter Lloyd of the DC Eagle for hosting us. We raised \$410 for the two club's charities.