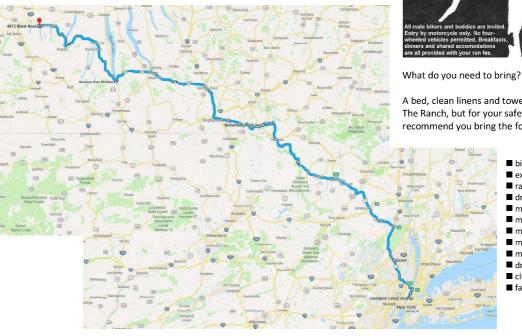

Scha any

Friday, 24<sup>th</sup> May ........ Ride with us to "The Ranch" in Hemlock, NY through the scenic Hudson Valley Region and the Southern Tier of New York State with multiple breaks/pick-up points.

Saturday, 25<sup>th</sup> May .... Explore upstate New York's Finger Lakes region!

Sunday, 26th May ...... Explore upstate New York's Finger Lakes region!

Monday, 27<sup>th</sup> May ..... Ride with us back to New York City.

In order to best prepare and accommodate everyone, we ask that you carefully review the ride as outlined and submit your completed application with \$40/per person run fee to Empire City MC before 19<sup>th</sup> May, 2019. Space is strictly limited to 20 bikers/buddies!

This is a motorcycle only event! No four-wheeled vehicles are allowed! We understand there are riders from all over that would like to participate in this event without having to enter New York City; therefore, we have several meet-up points and times specified in the map on page two. Included for your \$40 run fee are: Accommodations at The Ranch, three dinners and three breakfasts, open bar all weekend at The Ranch. Each person must complete this form and send it in.