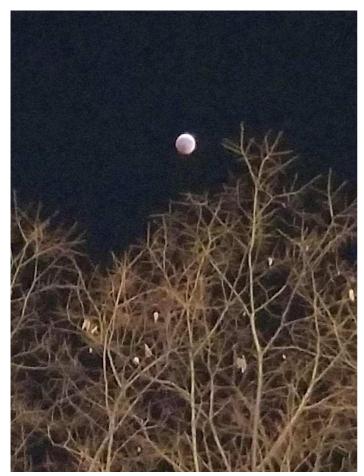

It's a rarity, a total lunar eclipse that coincides with the moon being at its closest point to Earth. This event occurred on  $20^{\text{th}}$  January. This picture was taken in front of the Hyatt at 11:50 p.m.

It was taken down the street from the U.S. Capital. The partial government shutdown was in progress. Both pictures belay the crisis affecting over 80,000 workers and thousands of contractors.