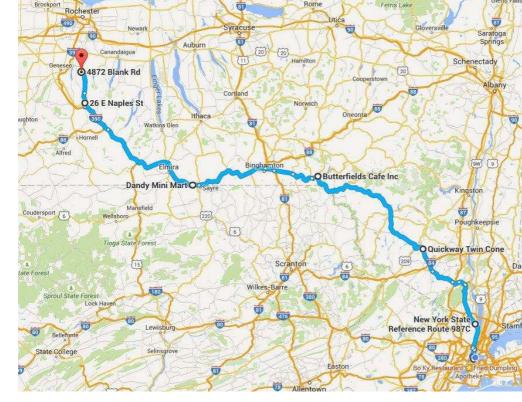

## Please note: This is a different route than prior years!

Don't forget to tick the box on page one to let us know where you're meeting up with us! Furthermore, it's <u>vital</u> that your motorcycle is in good working order and you are on time to your respective meet-up location.

## Meet-up Point "A" (Lexington Candy Shop, New York, NY)

09:00 - 10:00 ... Breakfast at Lexington Candy Shop, 1226 Lexington Ave at 83rd St, New York, NY 10028 10:00 - 11:00 ... Kickstands up from Lexington Candy Shop and ride 21 mi (0:60)

Meet-up Point "B" (Left Exit Gas Station on the Palisades Pkwy, MM 1.7 just after crossing into NYS) 11:00 - 11:15 ... Gas up, bathroom/snack break. Note: GPS: 41°01'39.0"N 73°56'17.9"W 11:15 - 12:15 ... Kickstands up and ride 54 mi (0:60)

## Meet-up Point "C" (Quickway Twin Cone/Quickway Diner/Citgo, RR 17K, Bloomingburg, NY 12721)

12:15 - 12:30 ... Gas up, bathroom/snack break/ice cream

12:30 - 13:45 ... Kickstands up and ride ~82 mi (0:75)

#### Meet-up Point "D" (LUNCH STOP at Butterfields Cafe, 16 Division St, Deposit, NY 13754) 13:45 - 14:45 ... Gas up at the Citgo, then ride around the corner to Butterfield's Café for lunch. 14:45 - 16:00 ... Kickstands up and ride 71 mi (0:66)

## Meet-up Point "E" (Dandy Mini Mart, 363 White Wagon Rd, Sayre, PA 18840)

16:00 - 16:15 ... Gas up, bathroom/snack break 16:15 - 17:20 ... Kickstands up and ride 77 mi (0:70)

## Meet-up Point "F" (7-Eleven/Mobil, 26 E Naples St, Wayland, NY 14572)

17:20 - 17:40 ... Gas up, bathroom/snack break

17:40 - 18:00 ... Kickstands up and ride 16 mi (0:20)

## Meet-up Point "G" (The Ranch, 4872 Blank Rd, Hemlock, NY 14466)

18:00 ..... Arrive at The Ranch, unpack and go to Lima Country Club for dinner

What do you need to bring?

A bed, clean linens and towels will be provided by The Ranch, but for your safety and comfort, we recommend you bring the following: