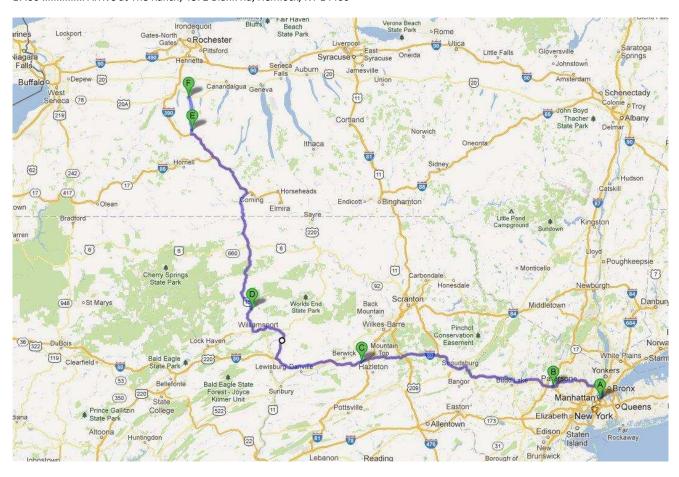

### Meet-up Point "A" (Lexington Candy Shop, New York, NY)

09:00 - 10:00 ... Breakfast at Lexington Candy Shop, 1226 Lexington Ave at 83rd St, New York, NY 10028

10:00 - 10:45 ... Kickstands up from Lexington Candy Shop and ride 33.9 mi (~0:42)

### Meet-up Point "B" (Wendy's in Parsippany, NJ)

10:45 - 11:15 ... Gas up at BP, bathroom/snack break and meet-up at Wendy's, 736 U.S. 46, Parsippany-Troy Hills, NJ 07054

11:15 - 12:45 ... Kickstands up from Wendy's and ride 101 mi (~1:36)

### Meet-up Point "C" (Pilot Truck Stop in Drums, PA)

12:45 - 13:15 ... Gas up, bathroom/snack break at Pilot Travel Center, SR 93 I-80/81/PA 93 Exit 256, Drums, PA 18222

13:15 - 14:30 ... Kickstands up from Pilot Travel Center and ride 85.3 mi (~1:19)

## Meet-up Point "D" (Truck Stop in Trout Run, PA)

14:30 - 14:45 ... Gas up, bathroom/snack break at Steam Valley Restaurant/Truck Stop, 169 Pennsylvania 14, Trout Run, PA 17771

14:45 - 16:15 ... Kickstands up from Steam Valley Truck Stop and ride 103 mi (~1:36)

#### Meet-up Point "E" (Mobil in Wayland, NY)

16:15 - 16:30 ... Gas up, bathroom/snack break at Mobil Mini Mart, 26 E Naples St, Wayland, NY 14572

16:30 - 17:00 ... Kickstands up from Mobil Mini Mart and ride 16.4 mi (~0:22)

### Meet-up Point "F" (The Ranch in Hemlock, NY)

17:00 ...... Arrive at The Ranch, 4872 Blank Rd, Hemlock, NY 14466

Bed, clean linens and towels will be provided by 'The Ranch', but for your safety and comfort, we recommend you bring the following: