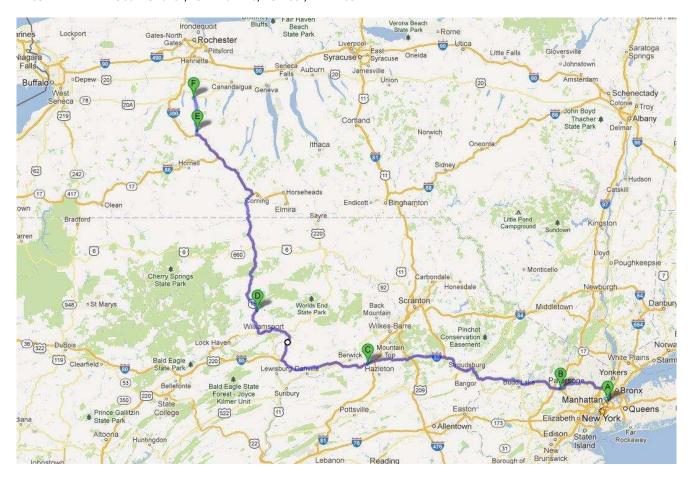

**This is a motorcycle only event!** No four-wheeled vehicles are allowed! We understand there are riders from all over that would like to participate in this event without having to enter New York City; therefore we have several meet-up points and times specified in the map on page two. Accommodations at The Ranch, two dinners and two breakfasts are included for your run fee of \$25 per person. Each person <u>must</u> complete this form and send it in.

#### Meet-up Point "A" (Lexington Candy Shop, New York, NY)

09:00 - 10:00 ... Breakfast at Lexington Candy Shop, 1226 Lexington Ave at 83rd St, New York, NY 10028

10:00 - 10:45 ... Kickstands up from Lexington Candy Shop and ride 33.9 mi (~0:42)

## Meet-up Point "B" (Wendy's in Parsippany, NJ)

10:45 - 11:15 ... Gas up at BP, bathroom/snack break and meet-up at Wendy's, 736 U.S. 46, Parsippany-Troy Hills, NJ 07054

11:15 - 12:45 ... Kickstands up from Wendy's and ride 101 mi (~1:36)

## Meet-up Point "C" (Pilot Truck Stop in Drums, PA)

12:45 - 13:15 ... Gas up, bathroom/snack break at Pilot Travel Center, SR 93 I-80/81/PA 93 Exit 256, Drums, PA 18222

13:15 - 14:30 ... Kickstands up from Pilot Travel Center and ride 85.3 mi (~1:19)

### Meet-up Point "D" (Truck Stop in Trout Run, PA)

14:30 - 14:45 ... Gas up, bathroom/snack break at Steam Valley Restaurant/Truck Stop, 169 Pennsylvania 14, Trout Run, PA 17771

14:45 - 16:15 ... Kickstands up from Steam Valley Truck Stop and ride 103 mi (~1:36)

#### Meet-up Point "E" (Mobil in Wayland, NY)

16:15 - 16:30 ... Gas up, bathroom/snack break at Mobil Mini Mart, 26 E Naples St, Wayland, NY 14572

16:30 - 17:00 ... Kickstands up from Mobil Mini Mart and ride 16.4 mi (~0:22)

## Meet-up Point "F" (The Ranch in Hemlock, NY)

17:00 ...... Arrive at The Ranch, 4872 Blank Rd, Hemlock, NY 14466

Bed, clean linens and towels will be provided by 'The Ranch', but for your safety and comfort, we recommend you bring the following: