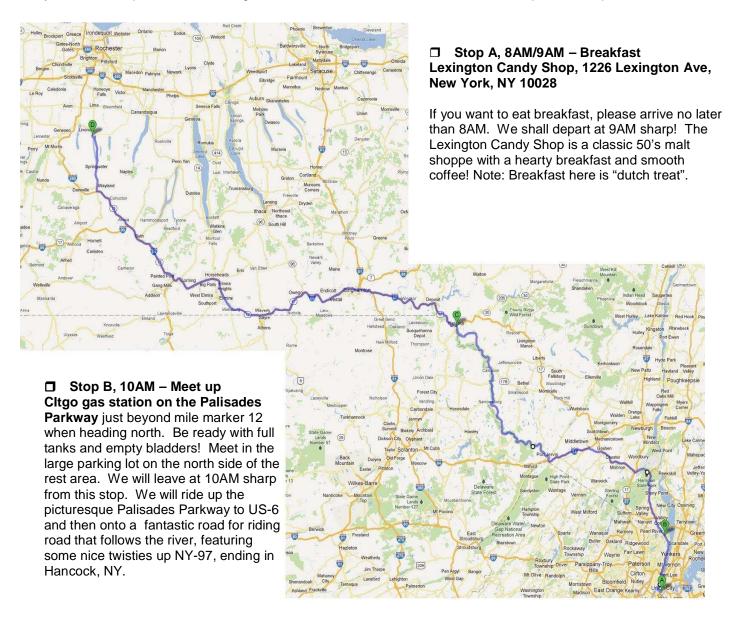

In order to best prepare and accommodate everyone, we ask that you carefully review the ride as outlined and submit your completed application to ECMC promptly.

This is a motorcycle only event! No four-wheeled vehicles are allowed! Empire City M/C understands there are riders from all over the northeast that would like to participate in this event without having to enter New York City. There are several meet-up points and times specified in the maps below. Please follow the directions provided so we know where to expect you. As always, this run is a FREE event (with the exception of Saturday morning's breakfast, Sunday afternoon's lunch and any of your personal expenditures.)

so don't delay!

Please tick the boxes "□" below in which you will be meeting up with us and will be riding with us. For example, if you will meet up with us at the Citgo, have lunch in Hancock, then leave – tick "Stop B and Stop C", but not A or D.

□ Stop C, 1PM/2:30PM – Lunch! Empire City M/C treats you to a prix fixe menu at "Honest Eddy Murphy's Tap Room" in the Hancock House Hotel (137 E Front St, Hancock, NY 13783). We will arrive around 1PM, eat, stretch and then we will gas up and depart no later than 2:30PM. There is ample parking in back of this wonderful restaurant and bar where we can relax and grab a bite.