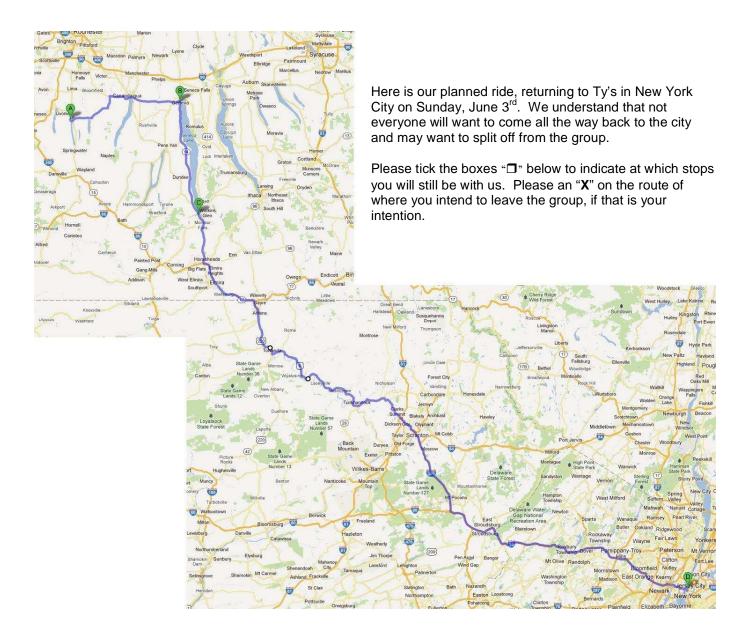

so don't delay!

Please tick the boxes "□" below in which you will be meeting up with us and will be riding with us. For example, if you will meet up with us at the Citgo, have lunch in Hancock, then leave – tick "Stop B and Stop C", but not A or D.

See the exact map of the outbound ride at http://j.mp/ECMC2012a

Important: Did you remember tick the box for each event/ride you're planning to attend in the list above?

- □ Starting point A, 12 o'clock Noon Be prepared to leave promptly at noon. We shall ride through some rolling countryside, passing a few towns, villages and some finger lakes themselves, including Honeoye Lake, Canandaigua Lake and riding alongside the entire length of Seneca Lake. We shall make gas stops and breaks as deemed necessary by the group. When we come into Geneva, NY there are several traffic lights and we may be split up.
- ☐ **Stop B, 1PM** We have established a re-group point (if needed) on Route 14 South, just as you leave the 5 & 20. The exit for Route 14 is clearly marked and is just before the bridge that goes over the 5 & 20. Our re-group shall be on the right side of the road once on Route 14 South.
- □ Stop C, 2PM Photo Op at Watkin's Glen State Park in the car park by the waterfall! Gas up at the Valero and grab a snack/lunch at the Burger King or the Great Escape Ice Cream Shop. We will depart at 2:30PM sharp. Note: We will make fuel/food stops as requested by the group from this point forward, we expect a number of New Jersey/Pennsylvania riders to leave our group between Stop C and D.
- ☐ Stop D, roughly 7:30PM We arrive at Ty's Bar in New York City for a celebratory beer or two!

See the exact map of the inbound ride on the web at http://j.mp/ECMC2012b

Important: Did you remember tick the box for each event/ride you're planning to attend in the list above?